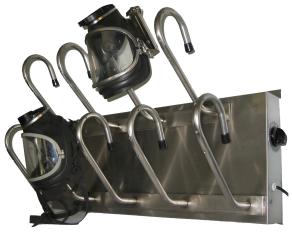

## MTH800 & MTH900

The hygienic way to dry protective masks

The hygienic way to dry protective masks. The gentle drying process takes approx. 1 - 2 hours. Due to the exact configuration of the air vents and the ideal round ends of the handles, each one of the 8 or 9 masks receives sufficient warm air.

## **Advantages**

- · efficient drying
- · gentle to the material
- 8 or 9 handles with special placement of the air vents