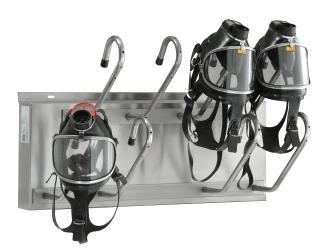

## MTH800 & MTH900

The hygienic way to dry protective masks

The hygienic way to dry protective masks. The gentle drying process takes approx. 1 - 2 hours. Due to the exact configuration of the air vents and the ideal round ends of the handles, each one of the 8 or 9 masks receives sufficient warm air.

## **Advantages**

- · efficient drying
- · gentle to the material
- 8 or 9 handles with special placement of the air vents